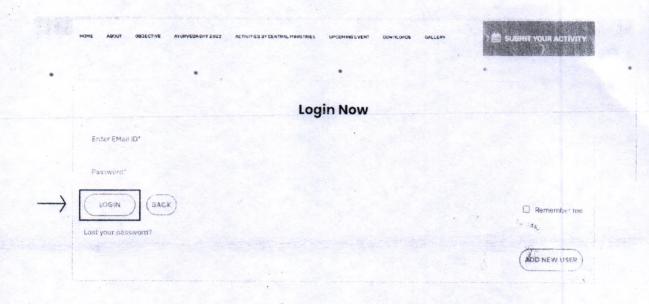

|                                                 | Login Nov                                      |                                      |
|-------------------------------------------------|------------------------------------------------|--------------------------------------|
|                                                 | Login Now                                      |                                      |
| Enter & Mail ID*                                |                                                | 444                                  |
|                                                 |                                                |                                      |
| . Password*                                     |                                                |                                      |
| LOGIN (BACK)                                    |                                                | ☐ Remember                           |
| "Lost your password?                            |                                                |                                      |
|                                                 |                                                | (ADD NEW US                          |
|                                                 |                                                | (ADD NEW CO                          |
| •                                               |                                                |                                      |
|                                                 |                                                |                                      |
|                                                 |                                                |                                      |
| •                                               |                                                |                                      |
|                                                 |                                                |                                      |
|                                                 |                                                |                                      |
|                                                 |                                                |                                      |
| •                                               | stails given in Form and Save                  |                                      |
| •<br>4: Fill all the de                         | etails given in Form and Save                  | it:                                  |
|                                                 | etails given in Form and Save                  | it:                                  |
| ):<br>_                                         |                                                |                                      |
| ):<br>_                                         | etails given in Form and Save                  |                                      |
| ):<br>_                                         |                                                |                                      |
| ):<br>_                                         |                                                |                                      |
| ):<br>_                                         |                                                |                                      |
| Password must be con                            |                                                |                                      |
| ):<br>_                                         |                                                |                                      |
| Password must be con                            |                                                |                                      |
| Password must be con                            | ntains Min 8 character (Upper, Lower, Alphanun | neric & Symbols) are mandatory.      |
| Password must be con  Add New User  User Name * | ntains Min 8 character (Upper, Lower, Alphanun | neric & Symbols) are mandatory.      |
| Password must be con                            | ntains Min 8 character (Upper, Lower, Alphanun | Password  Please Enter Password Here |

#### Step 5: Login Page (If You Have Email id & Password)